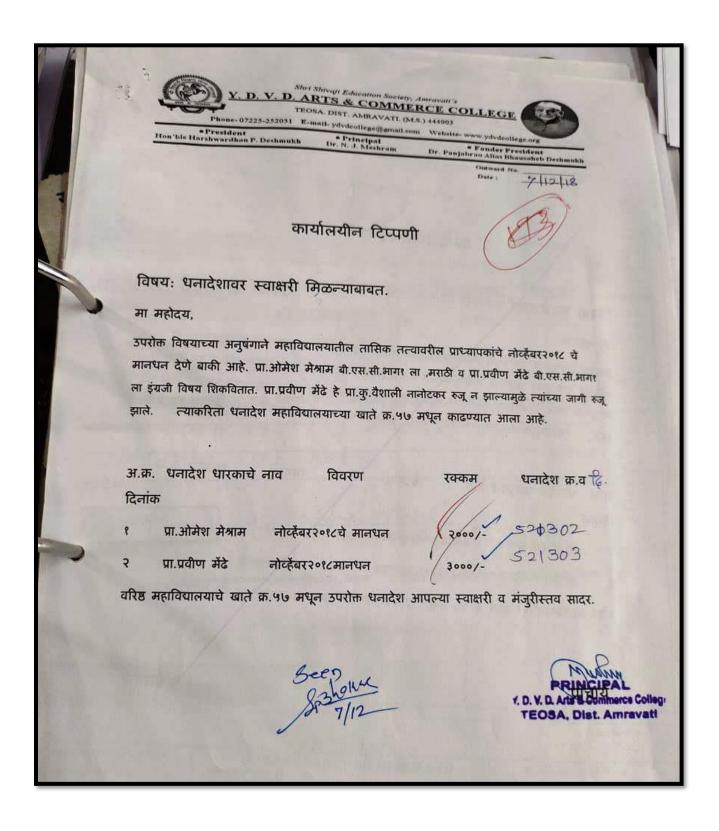

| . जगरता पावता स्लिहून                                  | दत् आह.                   | PRINCIP<br>V.D.V.D. Arts & Confir<br>TEOSA, Dist.                       | AL nerce College Amravati. |
| 01       | Here the state of |                                                        | lie zu                    |                                                                         | The sta                    |

#### Shri Shivaji Education Society, Amravati's

#### Y.D.V.D. Arts, Commerce College, Teosa. Dist-Amravati







#### कार्यालयीन टिपणी

(1h9)

मा.कोषाध्यक्ष, श्री शिवाजी शिक्षण संस्था,अमरावती

विषय:-विनानुदान तत्वावर नियुक्ती केलेल्या शिक्षकांच्या एकत्रित मानधनावावत.

महोदय.

सविनय विनंती याप्रमाणे आहे की महाविद्यालयात कायम विनानुदानित तत्वावर विज्ञान विद्याशाखा सत्र २००९-२०१० पासून सुरु करण्यात आली आहे. मागील सत्रामध्ये बी.एस.सी.भाग १ ला २० विद्यार्थांनी प्रवेश घेतला होता. मात्र सत्र २०१८-२०१९ मध्ये महाविद्यालयात बी.एस.सी.भाग१ ला ४१ विद्यार्थांनी प्रवेश घेतला आहे व त्यांचे नियमित सर्व वर्ग सुरु आहेत. तसेच महाविद्यालयात सत्र २००८-२००९ पासून एम.ए.(अर्थशास्त्र) व बी.ए.संगीत हा विषय सुरु करण्यात आला. सत्र २०१८-१९ करिता शिकवीण्यासाठी एकत्रित मानधनावर विविध प्रक्रिया पूर्ण करून शिक्षकांची नियुक्ती करण्यात आली. मुलाखती घेण्याकरिता मा.अध्यक्ष्यांचे प्रतिनिधी म्हणून मा. कोषाध्यक्ष उपस्थित होते. शिक्षक व