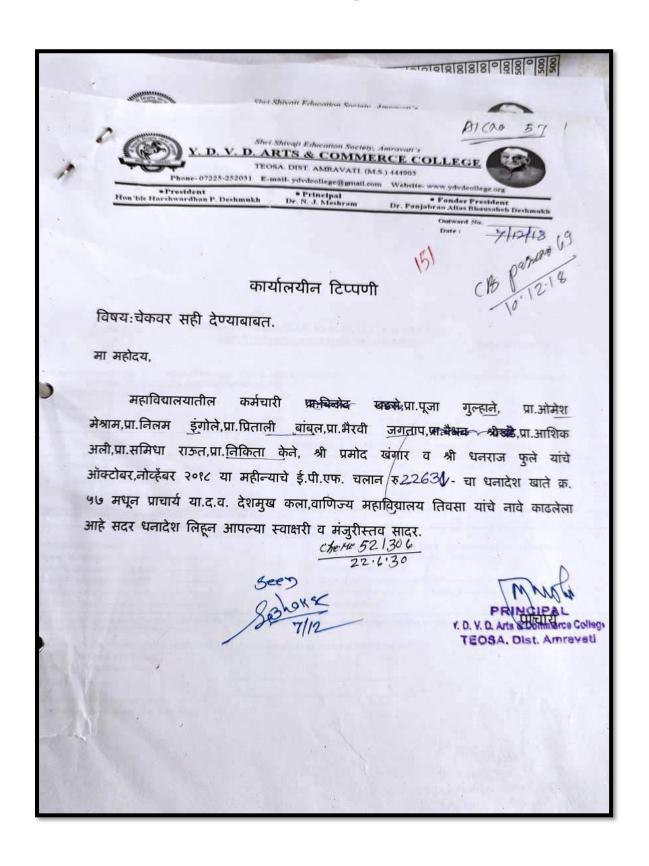

| . जगरता पावता स्लिहून                                  | दत् आह.                   | PRINCIP<br>V.D.V.D. Arts & Confir<br>TEOSA, Dist.                       | AL nerce College Amravati. |
| 01       | Here the state of |                                                        | lie zu                    |                                                                         | The sta                    |

#### Shri Shivaji Education Society, Amravati's

#### Y.D.V.D. Arts, Commerce College, Teosa. Dist-Amravati







#### कार्यालयीन टिपणी

(1h9)

मा.कोषाध्यक्ष, श्री शिवाजी शिक्षण संस्था,अमरावती

विषय:-विनानुदान तत्वावर नियुक्ती केलेल्या शिक्षकांच्या एकत्रित मानधनावावत.

महोदय.

सविनय विनंती याप्रमाणे आहे की महाविद्यालयात कायम विनानुदानित तत्वावर विज्ञान विद्याशाखा सत्र २००९-२०१० पासून सुरु करण्यात आली आहे. मागील सत्रामध्ये बी.एस.सी.भाग १ ला २० विद्यार्थांनी प्रवेश घेतला होता. मात्र सत्र २०१८-२०१९ मध्ये महाविद्यालयात बी.एस.सी.भाग१ ला ४१ विद्यार्थांनी प्रवेश घेतला आहे व त्यांचे नियमित सर्व वर्ग सुरु आहेत. तसेच महाविद्यालयात सत्र २००८-२००९ पासून एम.ए.(अर्थशास्त्र) व बी.ए.संगीत हा विषय सुरु करण्यात आला. सत्र २०१८-१९ करिता शिकवीण्यासाठी एकत्रित मानधनावर विविध प्रक्रिया पूर्ण करून शिक्षकांची नियुक्ती करण्यात आली. मुलाखती घेण्याकरिता मा.अध्यक्ष्यांचे प्रतिनिधी म्हणून मा. कोषाध्यक्ष उपस्थित होते. शिक्षक